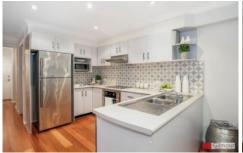

## Featuring the following:

- Three generous-sized bedrooms, each with built-in wardrobe
- Ensuite bathroom & ceiling fan to main bedroom
- Living areas complimented by stylish timber floorboards & air-conditioner
- Internal laundry and powder room
- Lock up garage & additional carport
- Easy maintenance