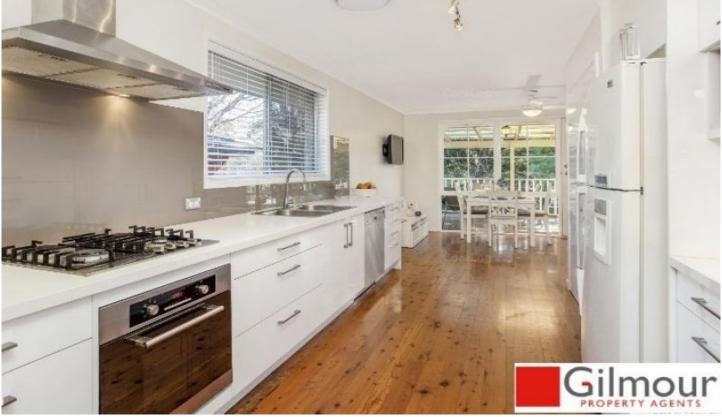

## Key Features:

- 3 bedrooms all with BUILT INS
- MODERN KITCHEN with stone bench tops, stainless