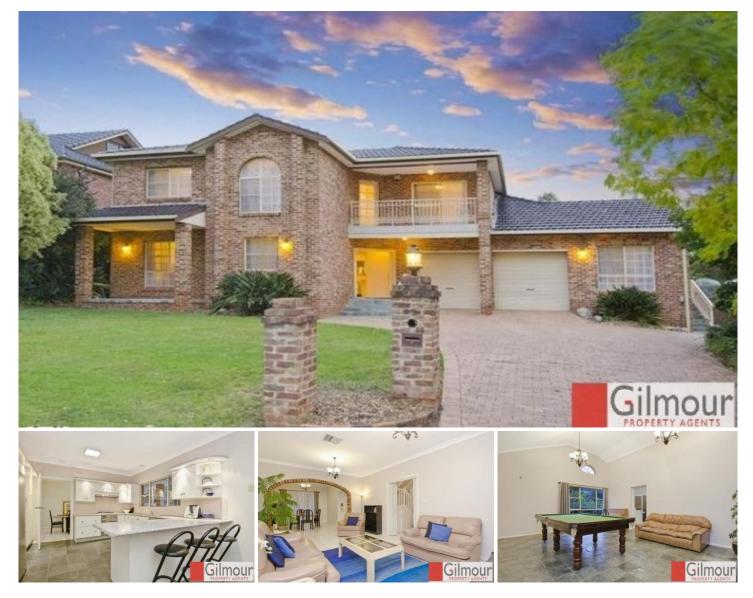

## 89 Amphitheatre Circuit Baulkham Hills NSW

This quality, architect designed double-storey residence has everything you need to enjoy a fabulous family lifestyle in one of the Hills most sought after locations... just a short walk from MATTHEW PEARCE public school and only moments from a choice of excellent shopping centres with the added bonus of quick access to both the M2 and the M7. Convenience plus!

- Boasting living space galore, the main home will delight all who inspect with high ceilings to both levels

- FULL BRICK construction to the lower level and FIVE BIG BEDROOMS on the upper level serviced by two bathrooms including an Ensuite to the master bedroom

- Whether entertaining formally in the elegant lounge and dining rooms, relaxing in the family room or playing pool in the huge rumpus, your family will be enjoying space to spare and the comfort of ducted reverse cycle air