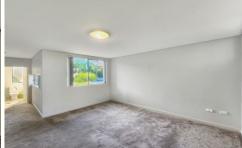

## Features include:

- The entertainer's balcony provides space and natural light
- Caesar Stone benchtops, stainless steel appliances and dishwasher in kitchen
- Large master bedroom with ensuite
- Generous second bedroom with study nook
- Fully tiled bathrooms with built-in tub to main
- Floating floorboards to living/ dining with split system air-conditioner
- Beautifully manicured common areas