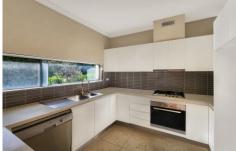

## Features include:

- The entertainer's balcony provides space and natural light
- Caesar Stone benchtops, stainless steel appliances and dishwasher in kitchen
- Large master bedroom with ensuite
- Generous second bedroom with study nook
- Fully tiled bathrooms with built-in tub to main
- Floating floorboards to living/ dining with split system air-conditioner
- Beautifully manicured common areas