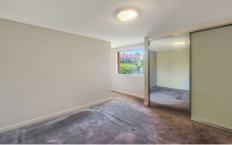

## Features include:

- The entertainer's balcony provides space and natural light
- Caesar Stone benchtops, stainless steel appliances and dishwasher in kitchen
- Large master bedroom with ensuite
- Generous second bedroom with study nook
- Fully tiled bathrooms with built-in tub to main
- Floating floorboards to living/ dining with split system air-conditioner
- Beautifully manicured common areas