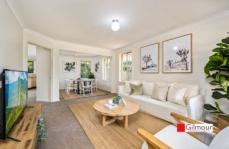

- Three good size bedrooms
- Master bedroom with en-suite and built-in- robe
- Combined lounge and dining plus a separate meals area off the kitchen
- Kitchen with electric cooking
- Internal laundry with additional toilet
- Double automatic garage with internal access
- Good size courtyard