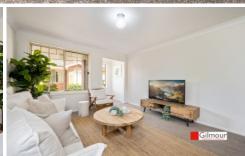

- Three good size bedrooms
- Master bedroom with en-suite and built-in- robe
- Combined lounge and dining plus a separate meals area off the kitchen
- Kitchen with electric cooking
- Internal laundry with additional toilet
- Double automatic garage with internal access
- Good size courtyard