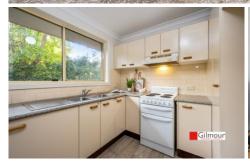

- Three good size bedrooms
- Master bedroom with en-suite and built-in- robe
- Combined lounge and dining plus a separate meals area off the kitchen
- Kitchen with electric cooking
- Internal laundry with additional toilet
- Double automatic garage with internal access
- Good size courtyard