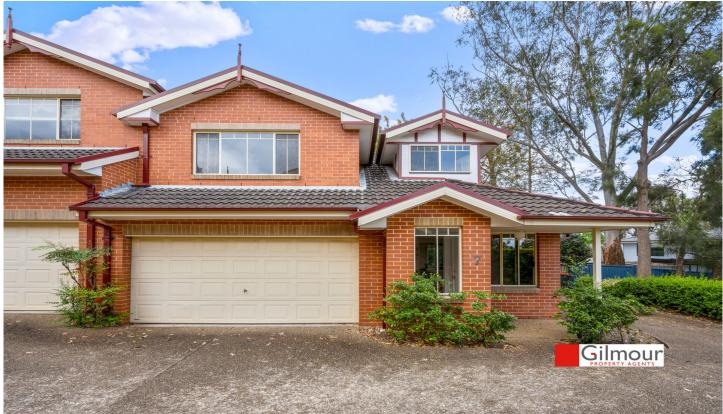

## 7/10a Edward Street Baulkham Hills NSW

Beautifully presented and perfectly positioned this spacious townhouse offers brand new quality carpet, freshly painted, three bedrooms, two bathrooms, additional toilet downstairs, double lock up garage with internal access, good size courtyard.

- Three good size bedrooms
- Master bedroom with en-suite and built-in- robe
- Combined lounge and dining plus a separate meals area off the kitchen
- Kitchen with electric cooking
- Internal laundry with additional toilet
- Double automatic garage with internal access
- Good size courtyard