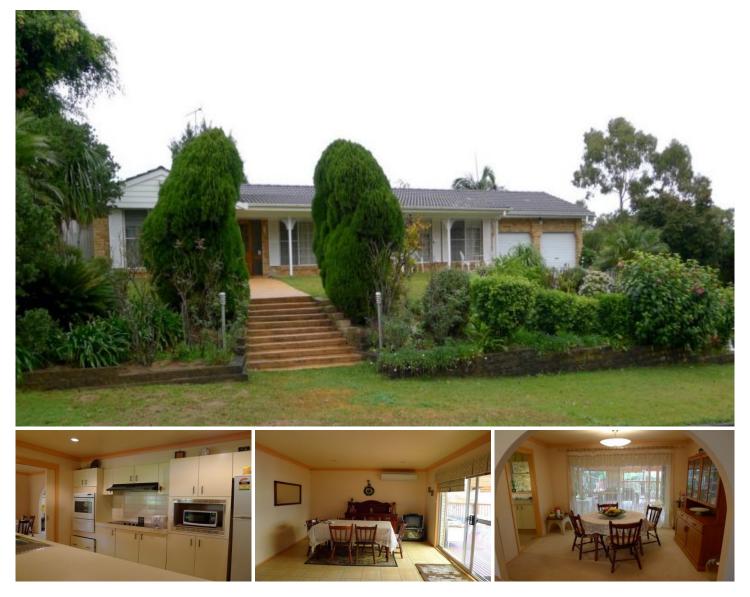

## 30 Linksley Avenue Glenhaven NSW

This beautiful family home is set in a great street and within close proximity to shops, schools and public transport has loads of room for the family. Featuring the following:

- Four large bedrooms
- Family/meals area off kitchen
- Separate lounge and bar with air-conditioning
- Dining room and rumpus room

- Master bedroom complete with ensuite and air-conditioning

- Large kitchen with loads of cupboard space and bench space that opens onto a dining area and family room
- Large, covered entertainment area
- In- ground swimming pool with attached spa
- Internal Laundry
- Double auto garage with internal access

4 🛤 2 🚔 2 😭

View : https://www.gilmour.com.au/lease/nsw/hills/glenh aven/residential/house/7417784

Gilmour

Gilmour Property Agents 02 9899 3311

https://www.gilmour.com.au Just another WordPress site