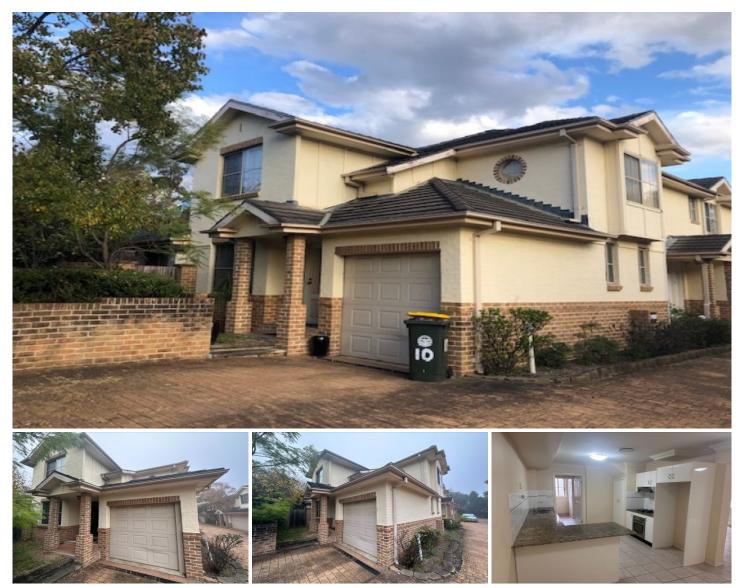

## 10/24-26 Brisbane Road Castle Hill NSW

This modern townhouse set in the heart of Castle Hill within enviable proximity to all amenities.

## Features including:

Two generous size bedrooms, both with built-in robes Open plan lounge, a bonus seperate dining area adjacent to the kitchen Stainless steel appliances and gas cooking Air Conditioning. Low maintenance grassed yard Additional separate toilet located next to laundry Single lock-up garage with internal access.

Situated in a quiet complex and convenient to all amenties, Castle Towers, Metro, Restaurants, Transport, Library & Schools.

https://www.gilmour.com.au Just another WordPress site

View : https://www.gilmour.com.au/lease/nsw/hills/castle -hill/residential/townhouse/7584442