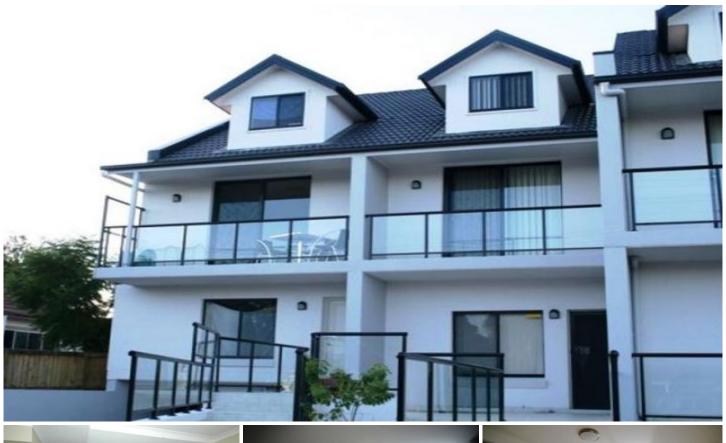

## 1/9-13 Balmoral Road Northmead NSW

This modern, spacious, 3 bedroom townhouse offers everything you desire for a home including top floor attic bedroom, ideal Teenager retreat or guest accommodation. Property Features:

- \* Large backyard with huge under-covered entertainment area taking in a sunny north aspect
- \* Spacious master bedroom features ensuite and mirrored built in wardrobes, extra large 2nd bedroom with built in robes. Top floor attic bedroom is massive with Built in robes, ideal Teenager retreat.
- \* Modern kitchen features granite bench tops, large pantry & gas cooking, dishwasher.
- \* Main bathroom, Ensuite & downstairs powder room. Internal & External gas outlets.
- \* Spacious open plan living with fully tiled flooring.
- \* Huge tandem garage with remote control door.
- \* Other features include reversed-cycle air-con, internal