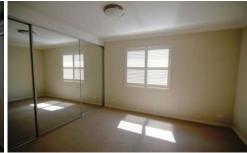

- \* Large backyard with huge under-covered entertainment area taking in a sunny north aspect
- \* Spacious master bedroom features ensuite and mirrored built in wardrobes, extra large 2nd bedroom with built in robes. Top floor attic bedroom is massive with Built in robes, ideal Teenager retreat.
- \* Modern kitchen features granite bench tops, large pantry & gas cooking, dishwasher.
- \* Main bathroom, Ensuite & downstairs powder room. Internal & External gas outlets.
- \* Spacious open plan living with fully tiled flooring.
- \* Huge tandem garage with remote control door.
- \* Other features include reversed-cycle air-con, internal