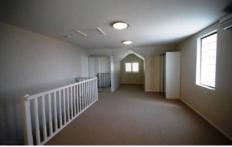

- \* Large backyard with huge under-covered entertainment area taking in a sunny north aspect
- \* Spacious master bedroom features ensuite and mirrored built in wardrobes, extra large 2nd bedroom with built in robes. Top floor attic bedroom is massive with Built in robes, ideal Teenager retreat.
- \* Modern kitchen features granite bench tops, large pantry & gas cooking, dishwasher.
- \* Main bathroom, Ensuite & downstairs powder room. Internal & External gas outlets.
- \* Spacious open plan living with fully tiled flooring.
- \* Huge tandem garage with remote control door.
- \* Other features include reversed-cycle air-con, internal