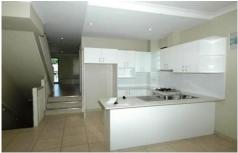

- \* Large backyard with huge under-covered entertainment area taking in a sunny north aspect
- \* Spacious master bedroom features ensuite and mirrored built in wardrobes, extra large 2nd bedroom with built in robes. Top floor attic bedroom is massive with Built in robes, ideal Teenager retreat.
- \* Modern kitchen features granite bench tops, large pantry & gas cooking, dishwasher.
- \* Main bathroom, Ensuite & downstairs powder room. Internal & External gas outlets.
- \* Spacious open plan living with fully tiled flooring.
- \* Huge tandem garage with remote control door.
- \* Other features include reversed-cycle air-con, internal