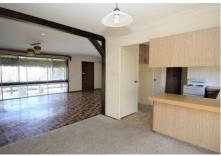

## Featuring:

- Three good sized bedrooms, two with built-ins
- Full main bathroom with bath tub
- Combined L-shaped lounge and dining area with airconditioning
- Function kitchen with electric cooking and loads of cupboard space
- Internal laundry with access to the rear yard
- Huge rear yard and plenty of space for kids to play and explore