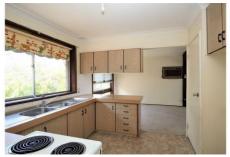

## Featuring:

- Three good sized bedrooms, two with built-ins
- Full main bathroom with bath tub
- Combined L-shaped lounge and dining area with airconditioning
- Function kitchen with electric cooking and loads of cupboard space
- Internal laundry with access to the rear yard
- Huge rear yard and plenty of space for kids to play and explore