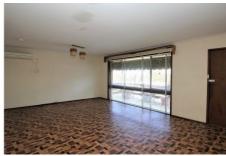

## Featuring:

- Three good sized bedrooms, two with built-ins
- Full main bathroom with bath tub
- Combined L-shaped lounge and dining area with airconditioning
- Function kitchen with electric cooking and loads of cupboard space
- Internal laundry with access to the rear yard
- Huge rear yard and plenty of space for kids to play and explore