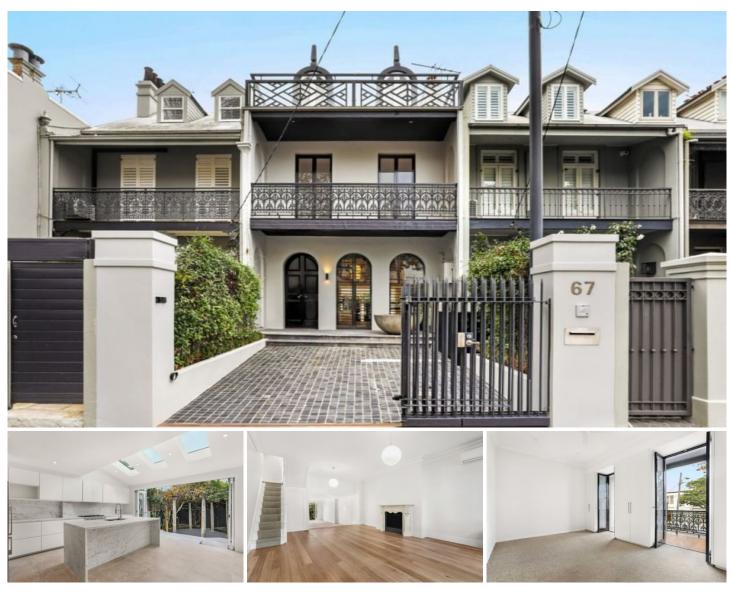

## 67 Moncur Street Woollahra NSW

Privately set back from the street, this beautiful, three level home offers chic contemporary living and lifestyle convenience. Boasting high ceilings, period features and premium finishes throughout, it has private spaces for relaxation and entertaining.

Perfect for those seeking style and convenience with formal living, a delightful court garden oasis plus auto secure off street parking and intercom and alarm. Queen Street cafes and shops just a few steps away.

## Features:

- Luxurious interiors include formal lounge/dining with French marble fireplace and walnut timber floors

- Flow to rear court garden oasis, upper level balcony
- Chef's marble/gas kitchen adjoins casual meals space