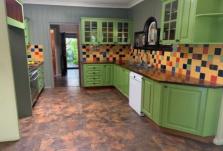

Resort style swimming pool & gardens.
Large covered entertaining patio.
Formal Lounge room and Dining room combined.
Separate family room leading to the outdoor living area.
Colourful kitchen with electric cooking and dishwasher.
4 Bedrooms with built in robes.
Main family bathroom & second bathroom combined with laundry.