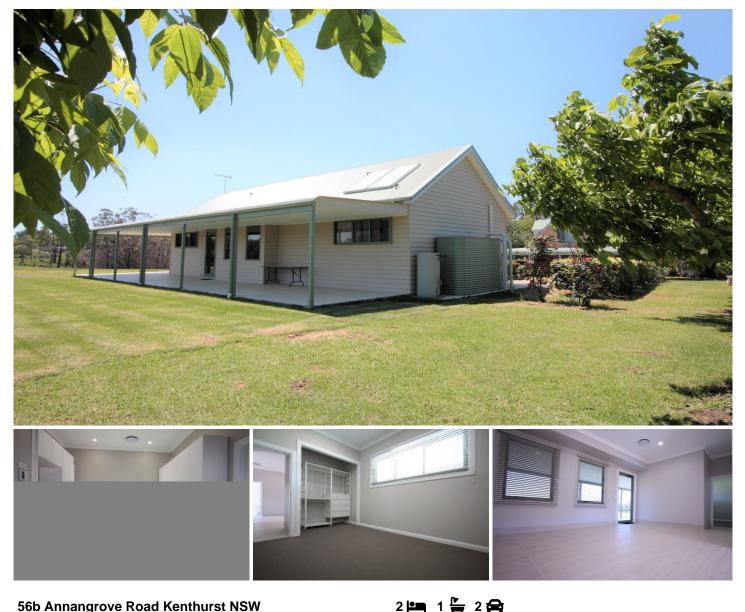

## 56b Annangrove Road Kenthurst NSW

## \*\*\*\*\*\*DEPOSIT TAKEN\*\*\*\*\*\*

Enjoy rural surroundings just 10 minutes from Round Corner and Rouse Hill Town Centre in this spacious two bedroom home. Set back from the main road, enjoy the tranquility and picturesque surroundings. The home includes:

- tiled living areas
- quality kitchen appliances including refrigerator & dishwasher
- built in robes to both bedrooms
- high ceilings
- plenty of living space
- ducted air conditioning
- huge covered verandah