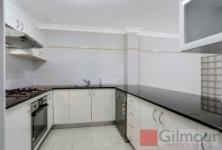

## Featuring:

- new paint, new carpets, new blinds
- With open plan lounge/dining area and split system air conditioner and balcony
- Walk in robe and ensuite to master bedroom
- Built ins to 2nd bedroom and access to balcony
- Additional meals area off the well-appointed kitchen with stainless steel appliances including gas cook top, dishwasher and lots of cupboard space
- Internal laundry with dryer
- Single garage with automatic door opener