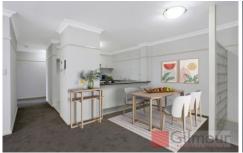

## Featuring:

- new paint, new carpets, new blinds
- With open plan lounge/dining area and split system air conditioner and balcony
- Walk in robe and ensuite to master bedroom
- Built ins to 2nd bedroom and access to balcony
- Additional meals area off the well-appointed kitchen with stainless steel appliances including gas cook top, dishwasher and lots of cupboard space
- Internal laundry with dryer
- Single garage with automatic door opener