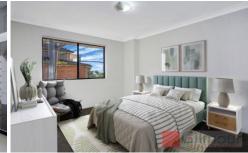

## Featuring:

- new paint, new carpets, new blinds
- With open plan lounge/dining area and split system air conditioner and balcony
- Walk in robe and ensuite to master bedroom
- Built ins to 2nd bedroom and access to balcony
- Additional meals area off the well-appointed kitchen with stainless steel appliances including gas cook top, dishwasher and lots of cupboard space
- Internal laundry with dryer
- Single garage with automatic door opener