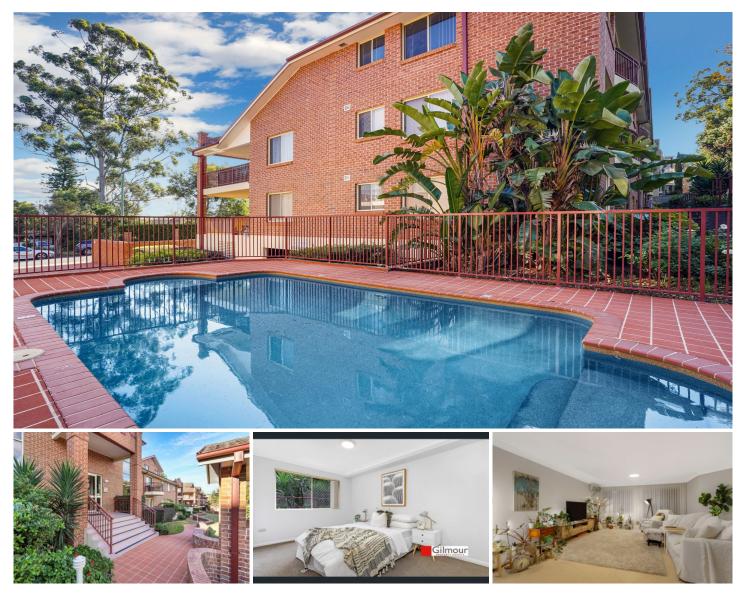

## 3/19-29 Sherwin Avenue Castle Hill NSW

Convenient to everything this spacious ground floor unit offers 3 good size bedrooms, all bedrooms have built-in, master bedroom with ensuite, open plan living space, good size kitchen with heaps of storage and gas cooking, extra large bathroom, split system air conditioning, good size balcony

- 3 good size bedrooms
- All bedrooms with built-in
- Master bedroom with ensuite
- Built-in robes in all bedrooms
- Split system air conditioning
- Good size kitchen with gas cooking and dishwasher
- North facing balcony
- Double lock up garage
- Pool in the complex