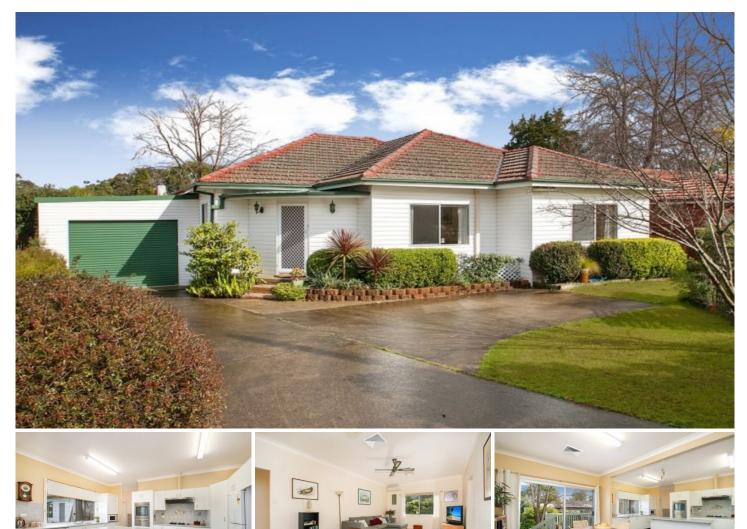

## 28 Greewood Road Kellyville NSW

Set on a sensational 733sqm garden block in the heart of the highly sought Village precinct, this older-style home is simply brimming with family appeal.

Offering well-proportioned interiors that include the following:

- Defined lounge and dining areas
- Large kitchen, well maintained bathroom and ensuite

- Over-sized laundry and four generous bedrooms that feature built-ins & floorboards

- The expansive rear yard has plenty of room for the kids to run around

- Enjoy the additional features of bottled gas connections for the kitchen & heating

- Two split system air-conditioners, ceiling fans to several key living areas

Gilmour

View : https://www.gilmour.com.au/lease/nsw/hills/kellyvi lle/residential/house/7704109