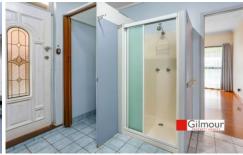

## Featuring:

- Timber built ins throughout for storage and easy to keep clean cork flooring and tiles.
- Basic electric kitchen facilities combined with laundry tub and space for your washing machine and fridge
- Compact bathroom with shower
- Large wardrobe to bedroom
- Street parking
- Water usage included.