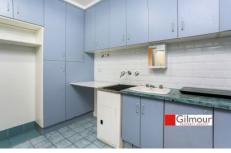

## Featuring:

- Timber built ins throughout for storage and easy to keep clean cork flooring and tiles.
- Basic electric kitchen facilities combined with laundry tub and space for your washing machine and fridge
- Compact bathroom with shower
- Large wardrobe to bedroom
- Street parking
- Water usage included.