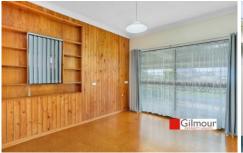

## Featuring:

- Timber built ins throughout for storage and easy to keep clean cork flooring and tiles.
- Basic electric kitchen facilities combined with laundry tub and space for your washing machine and fridge
- Compact bathroom with shower
- Large wardrobe to bedroom
- Street parking
- Water usage included.