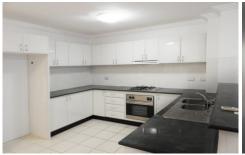

## 32/1-7 Hume Avenue Castle Hill NSW

Spacious 2 bedroom unit with lovely private outlook. Carpet to bedrooms and timber look flooring to the living areas. Well appointed kitchen with gas cooking and dishwasher overlooking the large lounge area with split system air conditioning and a private balcony.