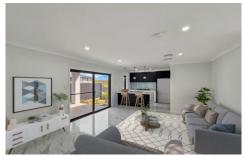

## Features include:

- Stylish kitchen was gas cooking and stainless-steel appliances
- Two large bathrooms, one with freestanding deep soaking tub
- Four fantastic size bedrooms, three with built-in robes
- The spacious master bedroom has a walk-in robe and ensuite
- Tiles to living areas and floorboards to bedrooms, no