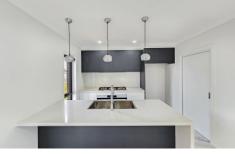

## Features include:

- Stylish kitchen was gas cooking and stainless-steel appliances
- Two large bathrooms, one with freestanding deep soaking tub
- Four fantastic size bedrooms, three with built-in robes
- The spacious master bedroom has a walk-in robe and ensuite
- Tiles to living areas and floorboards to bedrooms, no