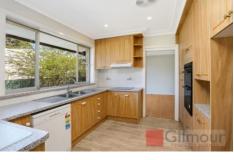

## Features include:

- ? Total 2087 m2 land size
- ? 5 bedrooms with built in wardrobes
- ? Kitchen with new appliances, with a dishwasher
- ? Timber flooring throughout
- ? Freshly painted
- ? Teenage retreat with bedroom, kitchenette and bathroom
- ? Double lock up garage
- ? A massive back yard is a perfect combination for storage space, entertainment, family events, pets and work