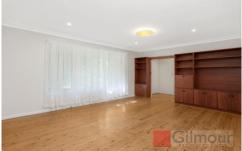

## Features include:

- ? Total 2087 m2 land size
- ? 5 bedrooms with built in wardrobes
- ? Kitchen with new appliances, with a dishwasher
- ? Timber flooring throughout
- ? Freshly painted
- ? Teenage retreat with bedroom, kitchenette and bathroom
- ? Double lock up garage
- ? A massive back yard is a perfect combination for storage space, entertainment, family events, pets and work