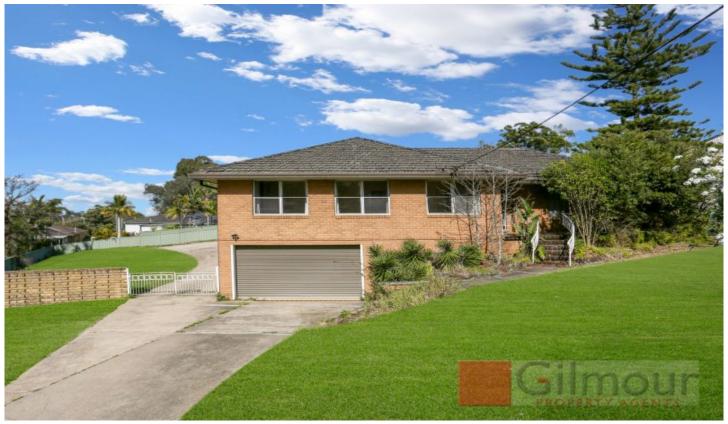

## **86 Excelsior Avenue Castle Hill NSW**

This 5 bedroom family home is located in the heart of Castle Hill, being close to all amenities.

## Features include:

- ? Total 2087 m2 land size
- ? 5 bedrooms with built in wardrobes
- ? Kitchen with new appliances, with a dishwasher
- ? Timber flooring throughout
- ? Freshly painted
- ? Teenage retreat with bedroom, kitchenette and bathroom
- ? Double lock up garage
- ? A massive back yard is a perfect combination for storage space, entertainment, family events, pets and work