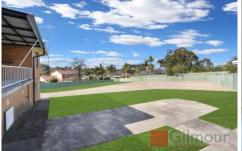

## Features include:

- ? Total 2087 m2 land size
- ? 5 bedrooms with built in wardrobes
- ? Kitchen with new appliances, with a dishwasher
- ? Timber flooring throughout
- ? Freshly painted
- ? Teenage retreat with bedroom, kitchenette and bathroom
- ? Double lock up garage
- ? A massive back yard is a perfect combination for storage space, entertainment, family events, pets and work