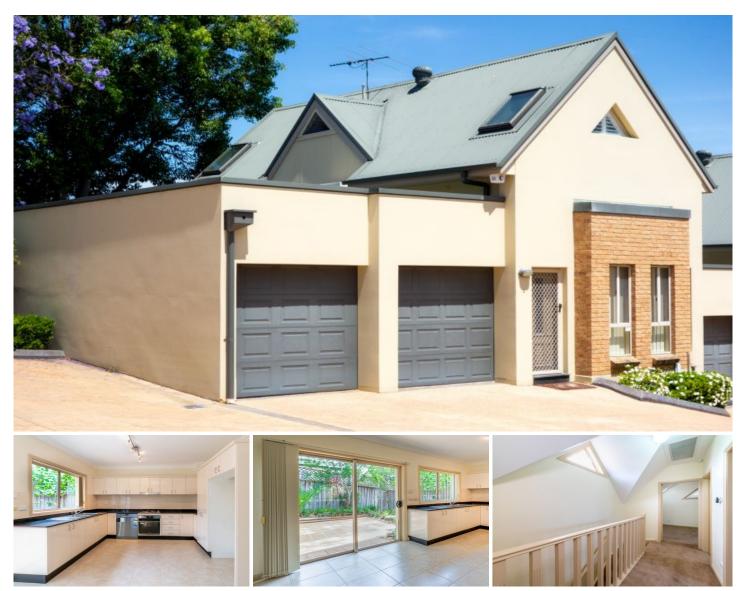

## 9/83-93 Railway Street Baulkham Hills NSW

Located in the heart of Baulkham Hills in a beautifully maintained complex, this loft style townhouse offers a low-maintenance and convenient lifestyle.

Set in the highly sought after east side locale and conveniently situated within minutes to express M2 city bus, Stockland Mall and Baulkham Hills North Public School, the property is perfectly suited for anyone looking to downsize or a young family just starting out.

Featuring 2 bedrooms, both with built-in robes, stylish combined dining area and kitchen with gas cooking and dishwasher, large tiled lounge room, additional shower and toilet in laundry, storage under the stairs plus an additional lockable storage room at the rear of the double automatic garage which has internal access to the home and a low maintenance yard. Immaculately presented with near new carpets.