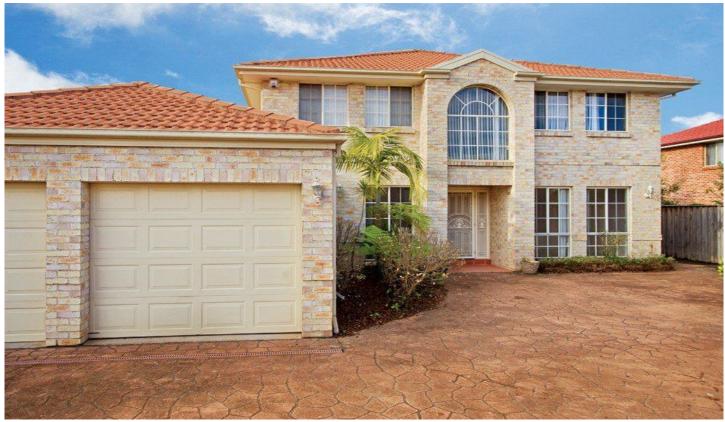

## 17 Kingdom Place Kellyville NSW

This beautiful family home is the ideal move for those seeking space, style and convenience.

Featuring the following:

- Four generous bedrooms with mirrored built-in robes to each & ensuite to main
- Two modern bathrooms including the ensuite with bath to the master bedroom
- Floorboards upstairs
- Study & powder room downstairs
- The living space includes a formal lounge & dining room
- Family and rumpus room which continues through to the modern timber kitchen with dishwasher
- Low maintenance & private rear yard with lovely established gardens
- Ducted air-conditioning