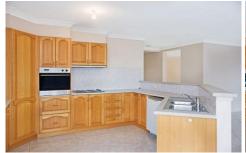

## 17 Kingdom Place Kellyville NSW

This beautiful family home is the ideal move for those seeking space, style and convenience.

Featuring the following:

- Four generous bedrooms with mirrored built-in robes to each & ensuite to main
- Two modern bathrooms including the ensuite with bath to the master bedroom
- Floorboards upstairs
- Study & powder room downstairs
- The living space includes a formal lounge & dining room
- Family and rumpus room which continues through to the modern timber kitchen with dishwasher
- Low maintenance & private rear yard with lovely established gardens
- Ducted air-conditioning