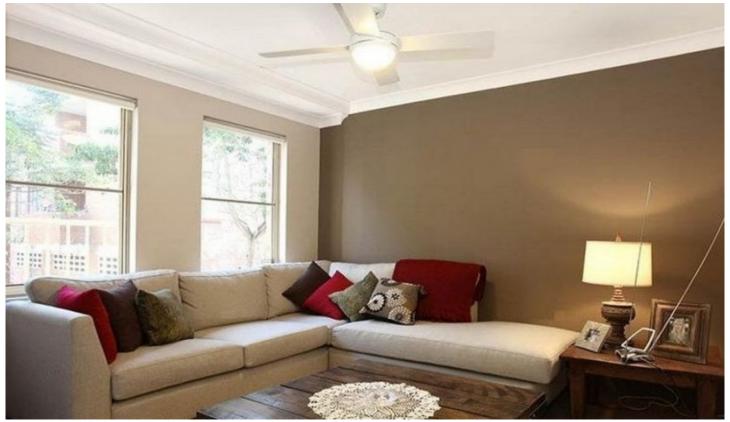

## Features include:

- Two good size bedrooms
- Master with built in and ensuite bathroom
- Open plan lounge and dining plus balconyModern kitchen with breakfast bar, stainless steel appliances including
- electric cooking & dishwasher
- Internal laundry
- Ceiling fans
- Main bathroom with bath tub
- Large double lock up garage & ample visitor parking