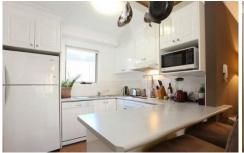

## Features include:

- Two good size bedrooms
- Master with built in and ensuite bathroom
- Open plan lounge and dining plus balconyModern kitchen with breakfast bar, stainless steel appliances including
- electric cooking & dishwasher
- Internal laundry
- Ceiling fans
- Main bathroom with bath tub
- Large double lock up garage & ample visitor parking