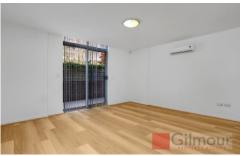

## Features include:

- Brand New Floorboard Flooring
- Executive kitchen with granite benchtops, gas appliances and dishwasher
- Ultra high ceilings emphasising the wonderful space
- Split system air-conditioner to living room & master bedroom
- Galley style kitchen with stainless steel appliances and granite bench tops
- Security intercom, two separate courtyards off living area and master bedroom
- Roomy, open-plan lounge/dining area opening onto a brilliant entertainer's patio
- Two fantastic size bedrooms with built-in robes, ensuite to