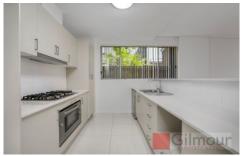

## Features include:

- Brand New Floorboard Flooring
- Executive kitchen with granite benchtops, gas appliances and dishwasher
- Ultra high ceilings emphasising the wonderful space
- Split system air-conditioner to living room & master bedroom
- Galley style kitchen with stainless steel appliances and granite bench tops
- Security intercom, two separate courtyards off living area and master bedroom
- Roomy, open-plan lounge/dining area opening onto a brilliant entertainer's patio
- Two fantastic size bedrooms with built-in robes, ensuite to