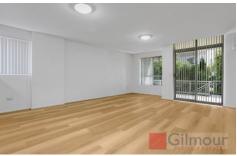

## Features include:

- Brand New Floorboard Flooring
- Executive kitchen with granite benchtops, gas appliances and dishwasher
- Ultra high ceilings emphasising the wonderful space
- Split system air-conditioner to living room & master bedroom
- Galley style kitchen with stainless steel appliances and granite bench tops
- Security intercom, two separate courtyards off living area and master bedroom
- Roomy, open-plan lounge/dining area opening onto a brilliant entertainer's patio
- Two fantastic size bedrooms with built-in robes, ensuite to