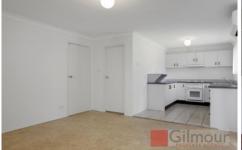

## Features:

- Freshly painted.
- Separate lounge and dining area.
- Modern kitchen with electric cooking with adjoining dining area.
- Internal laundry with a guest toilet
- 2 bedrooms; two with mirrored built-in wardrobes and 1 with adjoining balcony.
- Modern bathroom with bathtub
- Oversized Single Lock up garage for car and can used as storage also.
- Internal access from garage to property
- Security screens on back and front of property
- Good sized backyard.