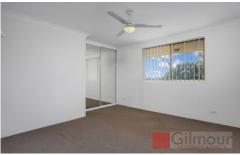

## Features:

- Freshly painted.
- Separate lounge and dining area.
- Modern kitchen with electric cooking with adjoining dining area.
- Internal laundry with a guest toilet
- 2 bedrooms; two with mirrored built-in wardrobes and 1 with adjoining balcony.
- Modern bathroom with bathtub
- Oversized Single Lock up garage for car and can used as storage also.
- Internal access from garage to property
- Security screens on back and front of property
- Good sized backyard.