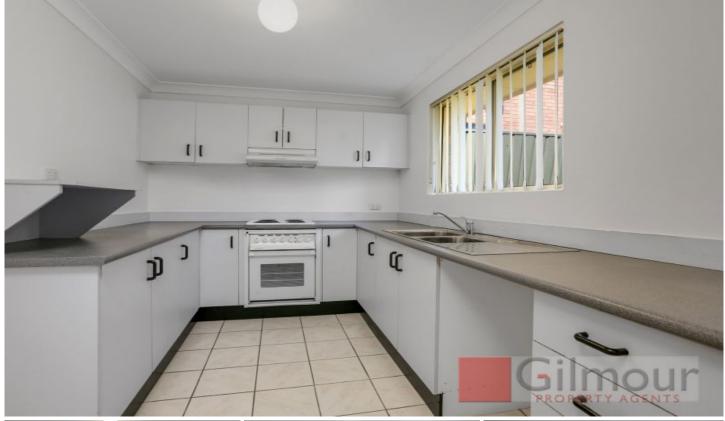

## Features:

- Freshly painted.
- Separate lounge and dining area.
- Modern kitchen with electric cooking with adjoining dining area.
- Internal laundry with a guest toilet
- 2 bedrooms; two with mirrored built-in wardrobes and 1 with adjoining balcony.
- Modern bathroom with bathtub
- Oversized Single Lock up garage for car and can used as storage also.
- Internal access from garage to property
- Security screens on back and front of property
- Good sized backyard.