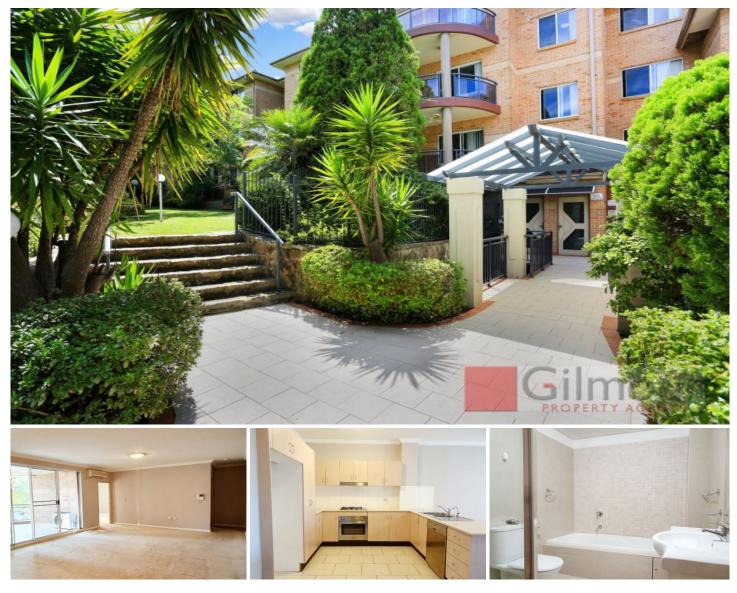

## 24/8-14 Mercer Street Castle Hill NSW

This property is quietly hidden among tropical trees within the perfectly kept grounds of 'The Grove' and boasts a large entertainers balcony. Walk to Castle Towers and Castle Hill Metro.

Property features include :

- ? 2 Bedrooms, main with walk-in
- ? Main bathroom with separate bath tub and shower
- ? Spacious combined lounge & dining
- ? Living room flows out to a covered entertainers balcony
- ? Modern kitchen with gas cooking & new dishwasher
- ? Internal laundry with dryer
- ? Split system air-conditioning to living room
- ? Double Lock-Up Garage

Don't miss this chance to secure a beautiful open plan

2 🛤 2 🏪 2 🚘

Gilmour

View : https://www.gilmour.com.au/lease/nsw/hills/castle -hill/residential/unit/7786749

Gilmour Property Agents

02 9899 3311

https://www.gilmour.com.au Just another WordPress site