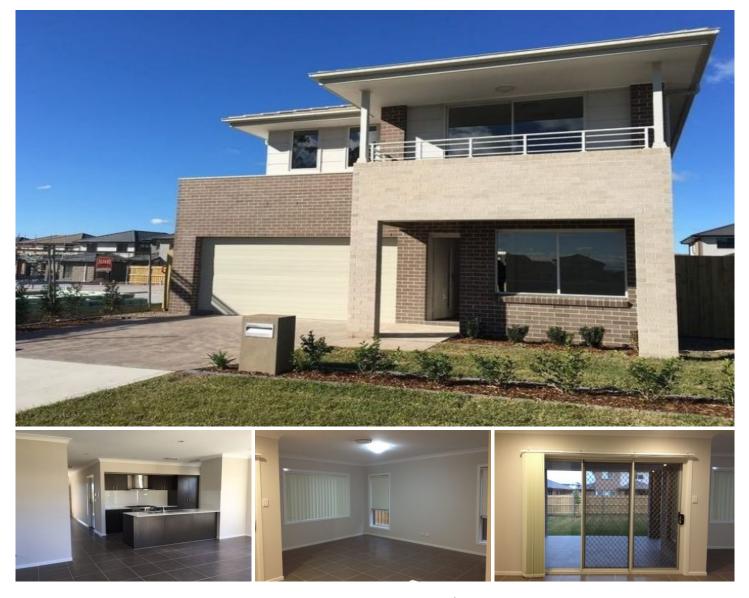

## **12 Apollo Street Schofields NSW**

Set amongst one of the most desirable locations in Schofields this immaculate four bedroom home upon entering you are greeted with a wide hallway and a formal lounge area. Designed to maximize the convenience, liveability and lifestyle.

Features include but not limited to the following:

- \* Four good size bedrooms all with built-ins
- \* Walk-in robe and ensuite to the master suite
- \* Formal living area

\* Open plan modern kitchen with dishwasher, gas cooking and island benchtop.