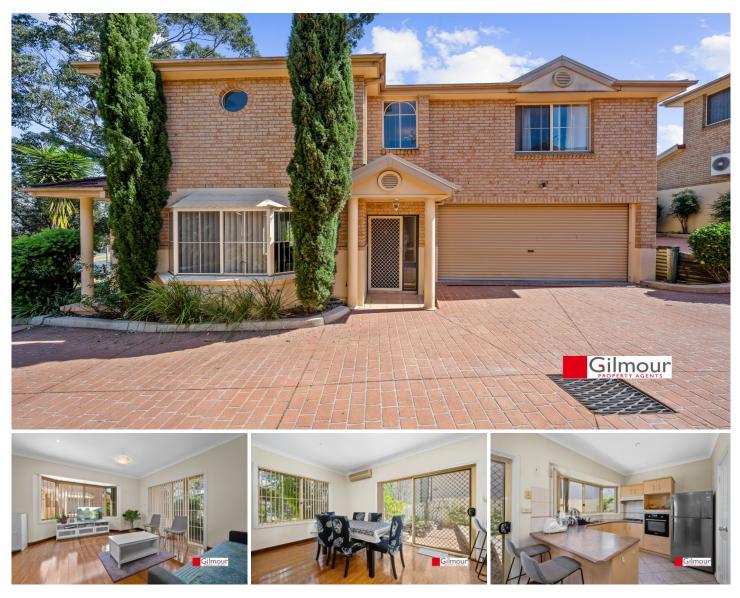

## 1/9-11 Brisbane Road Castle Hill NSW

This centrally located, freestanding townhouse in the boutique complex of Aspen Grove is perfect for the small family or professional couple seeking low maintenance living only a short walk to the shopping and entertainment hub of Castle Towers.

## Features include:

- Three good sized bedrooms with BIR.
- Master with WIR and En-suite
- Kitchen with Gas Cooking, Pantry and Breakfast Bench
- Bamboo timber floor throughout
- Split System Air
- Conditioning Spacious Open Plan Living area
- Internal Laundry
- Separate downstairs toilet.
- Automatic double lock-up garage with internal access plus drive through access to the rear.