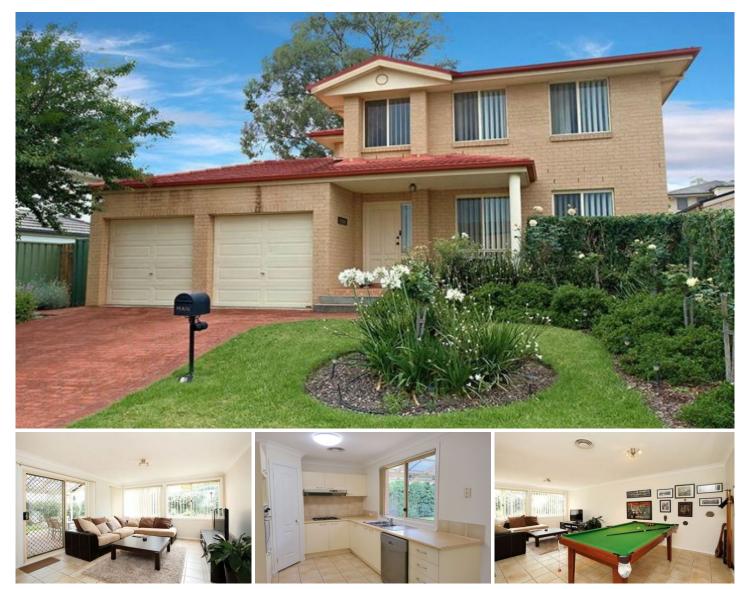

## **18 Panmure Street Rouse Hill NSW**

This double storey gem situated in convenient location in Rouse Hill is a must have! Four spacious bedrooms all with built-in robes, master bedroom with walk-in robe and ensuite, modern kitchen with gas cooking and dishwasher, near new carpet, fantastic size L-shaped living room, separate dining area off kitchen with garden views, ducted air conditioning, undercover entertaining area off dining, double lock up garage with internal access.

Features include:

- ? Four spacious bedrooms all with built-in robes
- ? Master bedroom with walk-in robe and ensuite
- ? Modern kitchen with gas cooking and dishwasher
- ? Fantastic size L-shaped living room
- ? Separate dining area off kitchen with garden views
- ? Large undercover entertaining area off dining