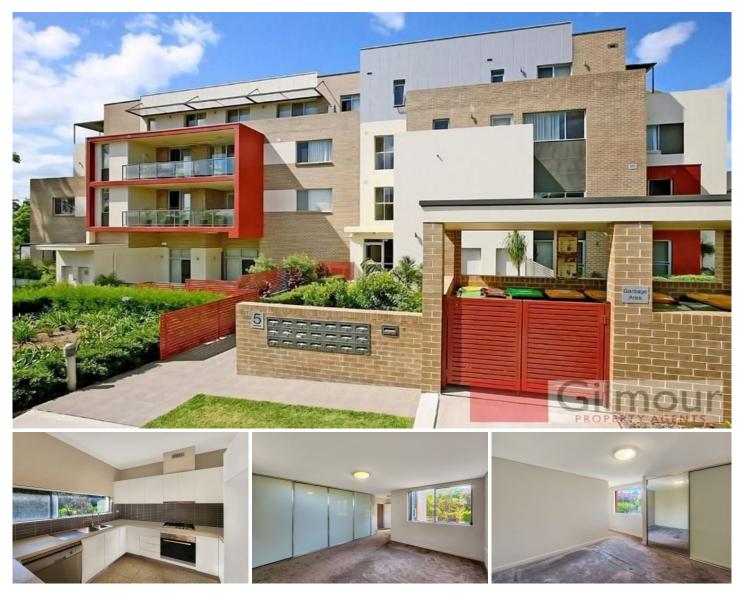

## 15/5 Sherwin Avenue Castle Hill NSW

From its peaceful, leafy cul-de-sac location, you would never know you were in the cosmopolitan cafe precinct of Castle Hill. This apartment has been designed with generosity in mind, boasting large living and dining, high ceilings and quality finishes throughout.

## Features include:

- The entertainer's balcony provides space and natural light
- Caesar Stone benchtops, stainless steel appliances and dishwasher in kitchen
- Large master bedroom with ensuite
- Generous second bedroom with study nook
- Fully tiled bathrooms with built-in tub to main
- Floating floorboards to living/ dining with split system air-conditioner
- Beautifully manicured common areas