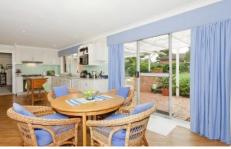

## Features include:

Modern kitchen with loads of storage - and a chef's oven.
Formal lounge & dining room
Combined kitchen, meals & family room
Sewing / laundry / utility room with plenty of storage
4 good sized bedrooms with built in robes
Main family bathroom & Ensuite to main bedroom
Split system air conditioners
Large covered pergola overlooking manicured lawn and gardens
Double lock up garage.