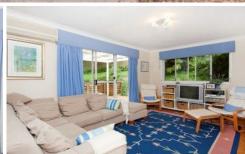

## Features include:

Modern kitchen with loads of storage - and a chef's oven.
Formal lounge & dining room
Combined kitchen, meals & family room
Sewing / laundry / utility room with plenty of storage
4 good sized bedrooms with built in robes
Main family bathroom & Ensuite to main bedroom
Split system air conditioners
Large covered pergola overlooking manicured lawn and gardens
Double lock up garage.