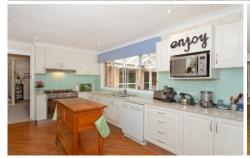

## Features include:

Modern kitchen with loads of storage - and a chef's oven.
Formal lounge & dining room
Combined kitchen, meals & family room
Sewing / laundry / utility room with plenty of storage
4 good sized bedrooms with built in robes
Main family bathroom & Ensuite to main bedroom
Split system air conditioners
Large covered pergola overlooking manicured lawn and gardens
Double lock up garage.