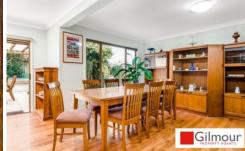

## Features include:

- Three good size bedrooms, two with built-in robes
- Ceiling fans to all bedrooms, split system air-con to master
- Sunbathed living area with fireplace, aircon and plantation shutters
- Galley style kitchen with ample storage, walk-in pantry, and servery window
- Polished timber floorboards to all living areas
- Tidy bathroom with separate bathtub and shower