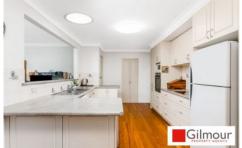

## Features include:

- Three good size bedrooms, two with built-in robes
- Ceiling fans to all bedrooms, split system air-con to master
- Sunbathed living area with fireplace, aircon and plantation shutters
- Galley style kitchen with ample storage, walk-in pantry, and servery window
- Polished timber floorboards to all living areas
- Tidy bathroom with separate bathtub and shower