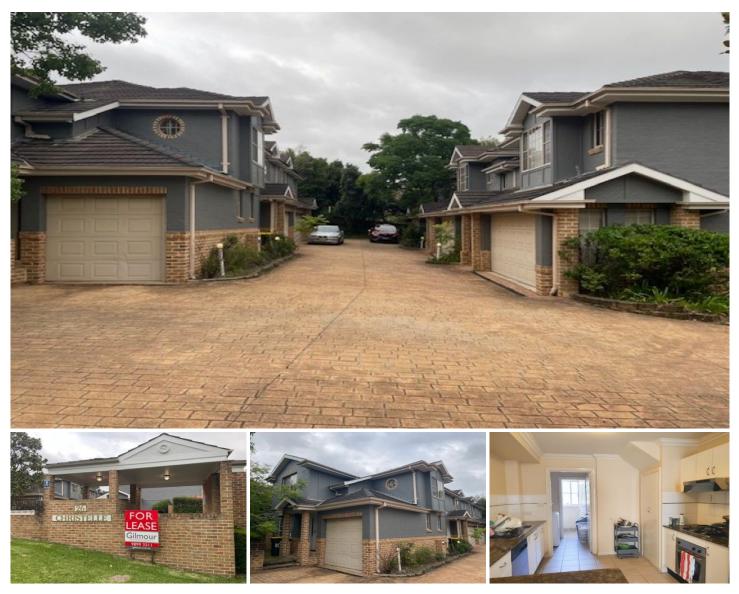

## 10/24-26 Brisbane Road Castle Hill NSW

This modern townhouse set in the heart of Castle Hill within enviable proximity to all amenities.

## Features including:

Two generous size bedrooms, both with built-in robes Open plan lounge, a bonus seperate dining area adjacent to the kitchen Stainless steel appliances and gas cooking Air Conditioning. Low maintenance grassed yard Additional separate toilet located next to laundry Single lock-up garage with internal access.

Situated in a quiet complex and convenient to all amenties, Castle Towers, Metro, Restaurants, Transport, Library & Schools.

https://www.gilmour.com.au Just another WordPress site

View : https://www.gilmour.com.au/lease/nsw/hills/castle -hill/residential/townhouse/7861361