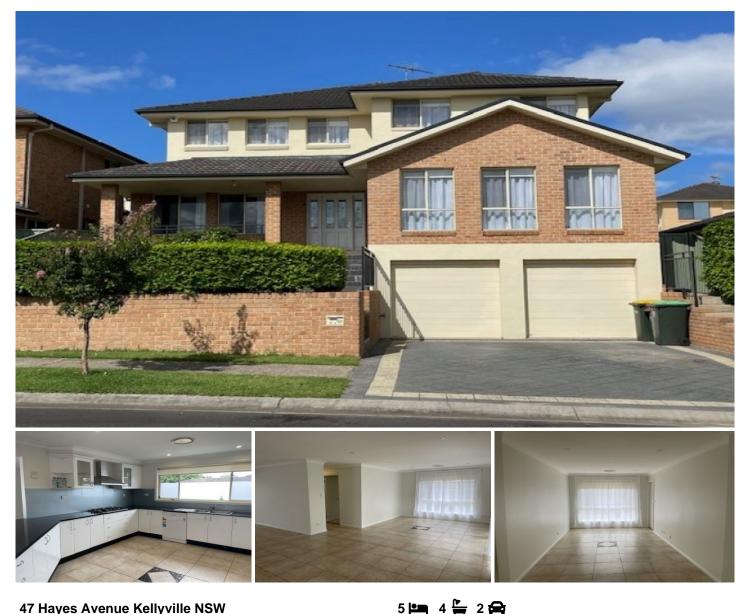

## 47 Hayes Avenue Kellyville NSW

Freshly painted throughout this large double storey home is ideal for a large family with dual living options & oversized rooms. Home situated in a quiet street with easy access to schools, shops and transport.

Features include:

Ducted air conditioning

Tiled downstairs Lounge, Dining & Family rooms

Huge kitchen with new gas cooktop & dishwasher

Main bedroom with walk in robe & Ensuite

Second bedroom or option of study with adjoining main bathroom

Double lock up garage & storage room with internal access to house

Internal laundry with lots of storage cupboards

Tiled covered patio adjoining the fenced rear back yard

Gilmour

**Gilmour Property Agents** 02 9899 3311