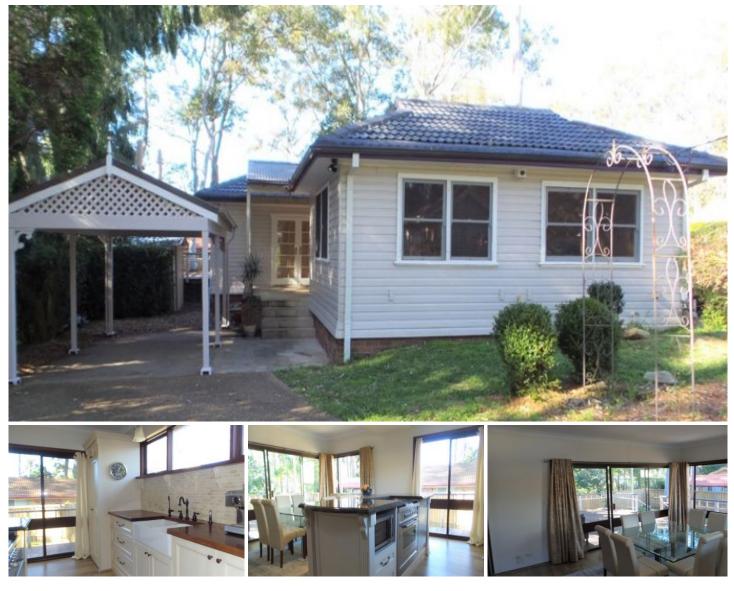

## 2 Wilga Street West Pennant Hills NSW

Timber floors throughout.

Modern kitchen with lots of cupboard space, island bench and gas cooking. There is a sitting area off the kitchen with built in seat.

A light filled dining area that looks out onto large rear undercover timber deck.

Separate lounge area with split system air conditioning.

Main bedroom has mirrored built in robes, 2nd and 3rd bedroom are of a good size.

Modern bathroom with separate toilet and internal laundry. Under cover front porch/sitting area, garden shed & carport.

Owner organises an external contractor to attend on a quarterly basis to undertake roof leaf foliage removal.

Enjoy the great sized rear deck while the kids play in the fenced rear yard.

Positioned right near Campbell Park, and is in the