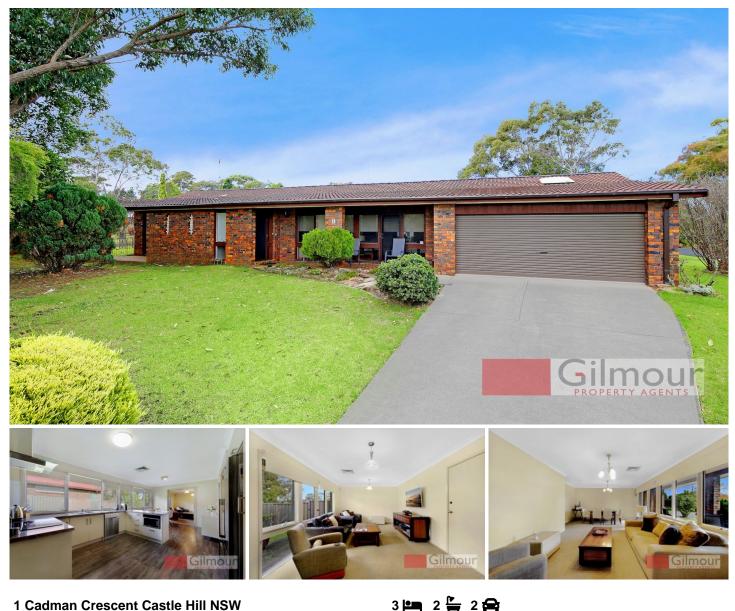

## **1 Cadman Crescent Castle Hill NSW**

Positioned in a quiet area of Castle Hill is this generous family home set on a large corner block. The house is well presented and surrounded by quality homes and offers.

Features include:

- ? Three bedrooms with built-ins, main with en-suite
- ? Formal lounge / dining room
- ? Family / rumpus room

? Light filled functional kitchen with dishwasher and an adjoining meals area

- ? Ducted Air-conditioning throughout
- ? Automatic double lock-up garage with internal access.
- ? Pet friendly

- Short distance to Castle Hill Metro, Castle Towers

- Samuel Gilbert Public School & Crestwood High School