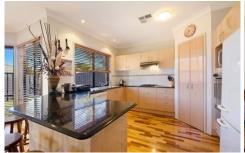

## 66 Hayes Avenue Kellyville NSW

This quiet yet centrally located home is conveniently located approx. 350m to Kellyville High School and just five minutes to the Sydney Metro Northwest. Features include: 4 queen size bedrooms with built-in robes & walk in to the main, master bedroom with ensuite, large formal and informal living areas offering a flexible floor plan, additional study downstairs or 5th bedroom, reverse cycle air-conditioning throughout, open plan kitchen with stainless steel appliances and gas cooking, rumpus room upstairs- ideal for teenagers, automatic double lock up garage with drive through access, low maintenance yard with paved & undercover area.