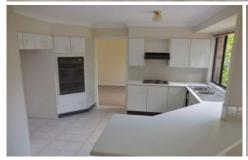

## Features include:

- 4 Bedrooms, main with ensuite
- Kitchen with lots of cupboard space, electric cooking & dishwasher
- 2 Bathrooms, main with separate bathtub & shower
- Formal lounge & dining area, family room plus rumpus that looks over rear yard
- -Split system air conditioning to lounge area
- -Internal laundry
- Large backyard, perfect for entertaining
- Double lock up garage