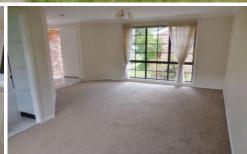

## Features include:

- 4 Bedrooms, main with ensuite
- Kitchen with lots of cupboard space, electric cooking & dishwasher
- 2 Bathrooms, main with separate bathtub & shower
- Formal lounge & dining area, family room plus rumpus that looks over rear yard
- -Split system air conditioning to lounge area
- -Internal laundry
- Large backyard, perfect for entertaining
- Double lock up garage