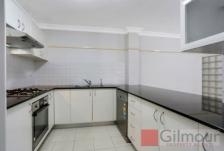

## Featuring:

- Near new paint, carpets and blinds
- With open plan lounge/dining area and split system air conditioner and balcony
- Walk in robe and ensuite to master bedroom
- Built ins to 2nd bedroom and access to balcony
- Additional meals area off the well-appointed kitchen with stainless steel appliances including gas cook top, dishwasher and lots of cupboard space
- Internal laundry with dryer
- Single garage with automatic door opener
- Only minutes away to Castle Towers, bus & Metro. For those with school age children the apartment is in the Castle Hill Public and Castle Hill High catchments.