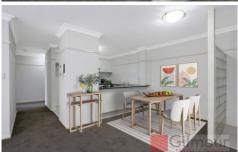

## Featuring:

- Near new paint, carpets and blinds
- With open plan lounge/dining area and split system air conditioner and balcony
- Walk in robe and ensuite to master bedroom
- Built ins to 2nd bedroom and access to balcony
- Additional meals area off the well-appointed kitchen with stainless steel appliances including gas cook top, dishwasher and lots of cupboard space
- Internal laundry with dryer
- Single garage with automatic door opener
- Only minutes away to Castle Towers, bus & Metro. For those with school age children the apartment is in the Castle Hill Public and Castle Hill High catchments.