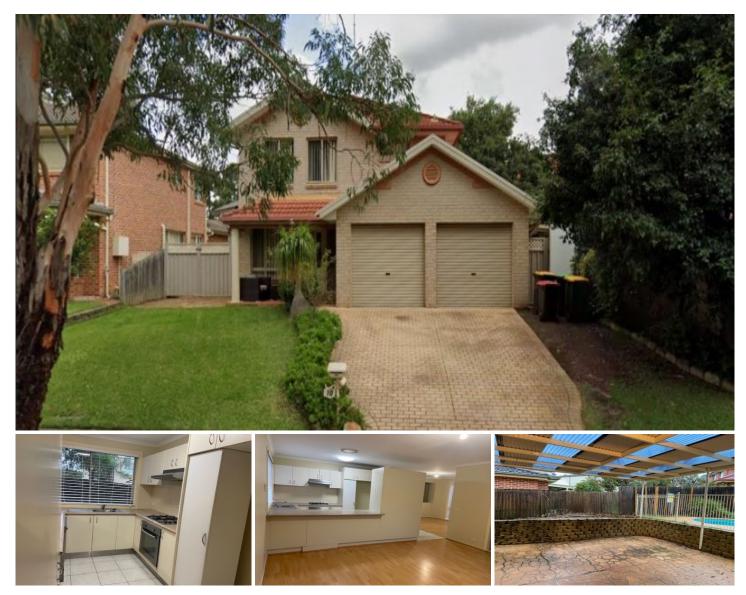

## 10 Golden Grove Kellyville NSW

This freshly painted family home with newly laid carpet offers generous proportions and comfortable living.

Features Include:

Perfect position in a quiet and leafy park setting

Four generous size bedrooms with built in robes

Formal and informal living and dining areas

Open plan kitchen with gas cooking and dishwasher

Spacious covered outdoor entertaining area to accommodate the whole family.

Double Lockup Garage and Ducted Air Conditioning

https://www.gilmour.com.au Just another WordPress site 4 🛤 2 🚔 2 😭

View : https://www.gilmour.com.au/lease/nsw/hills/kellyvi lle/residential/house/7918449