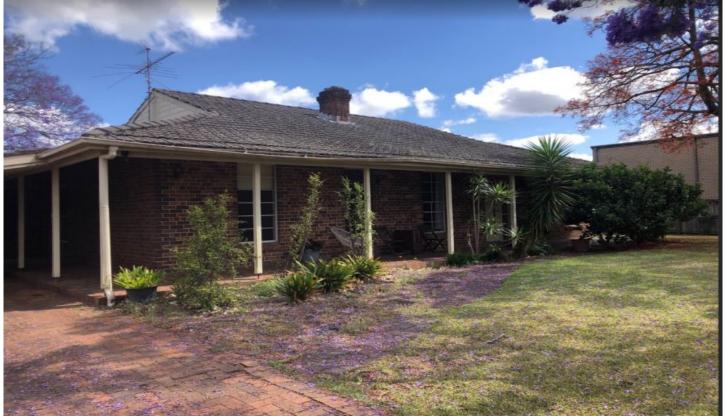

## 11 Benbullen Way Castle Hill NSW

This charming family home is perfect, with well sized living spaces and bedroom accommodation, and great outdoor areas.

- Three good size bedrooms, all with built in robes plus a study room
- Large living and dining areas & family room
- Kitchen with stainless steel appliances and electric cooktop
- Functional family sized main bathroom & ensuite to the main bedroom.
- Large rear covered entertaining area overlooking the large fenced backyard
- Single carport
- Near to local amenities with easy access to arterial roads