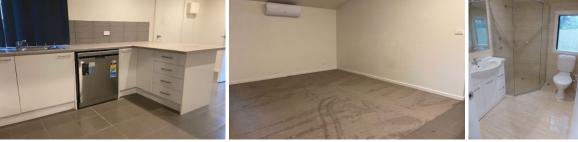

## Features including:

- Good sized bedroom, separate lounge with open plan living, new carpet installed.
- Modern bathroom
- Modern Kitchen with quality appliances and dishwasher
- Fully fenced backyard
- Internal laundry with washing machine
- Air conditioner in lounge room
- Small shed at the backyard
- Car can be parked in front of the granny flat drive way area