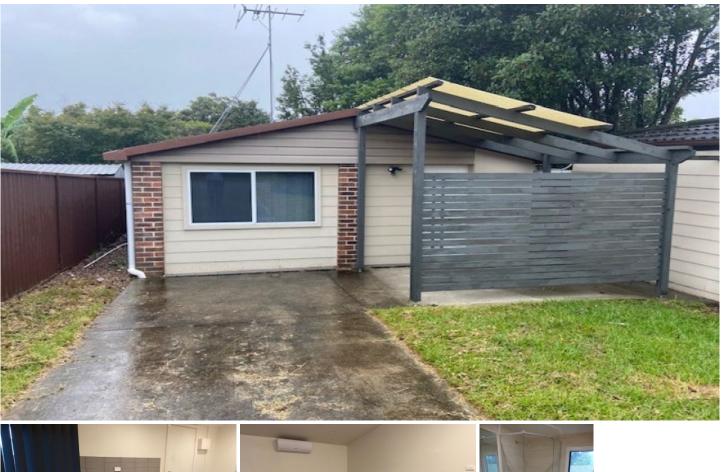

## 88a Showground Road Castle Hill NSW

This neatly presented self-contained villa with modern features is located within walking distance to Castle Hill Towers Shopping Centre, RSL and Showground Train station.

## Features including:

- Good sized bedroom, separate lounge with open plan living, new carpet installed.
- Modern bathroom
- Modern Kitchen with quality appliances and dishwasher
- Fully fenced backyard
- Internal laundry with washing machine
- Air conditioner in lounge room
- Small shed at the backyard
- Car can be parked in front of the granny flat drive way area