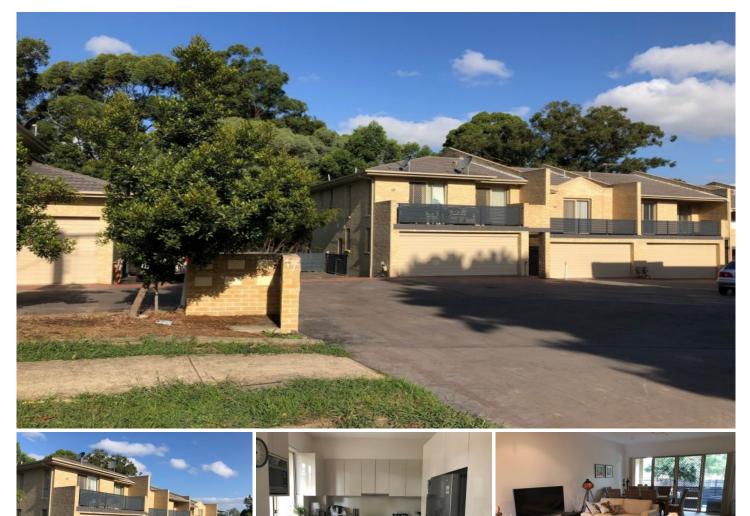

## 5/17 Graham Crescent Baulkham Hills NSW

Formal lounge / dining room with floor tiles Upstairs family room Ultra modern kitchen with gas cooking and dishwasher, 3 large bedrooms all with built in robes and balconies, including a large ensuite to the main bedroom. Downstairs powder room Double garage with remote control door, storeroom,

internal laundry, fenced backyard, Ducted air conditioning & alarm systems.

Walking distance to City Buses, shopping centre, schools & parks.

Call 9899 3311 for immediate inspection. SORRY, NO PETS.

View : https://www.gilmour.com.au/lease/nsw/hills/baulk ham-hills/residential/townhouse/7921947