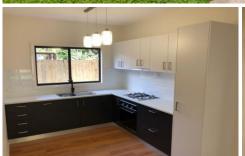

## Features:

- ? Stylish, modern kitchen boasting ample bench and cupboard space, gas stove an integrated oven
- ? Open plan lounge and dining with timber floorboards
- ? Two good sized bedrooms with built-in wardrobes
- ? Elegant combined bathroom and laundry
- ? Low maintenance grassed front and rear yard featuring a covered entertaining