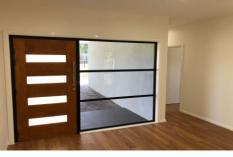

## Features:

- ? Stylish, modern kitchen boasting ample bench and cupboard space, gas stove an integrated oven
- ? Open plan lounge and dining with timber floorboards
- ? Two good sized bedrooms with built-in wardrobes
- ? Elegant combined bathroom and laundry
- ? Low maintenance grassed front and rear yard featuring a covered entertaining