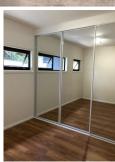

## Features:

- ? Stylish, modern kitchen boasting ample bench and cupboard space, gas stove an integrated oven
- ? Open plan lounge and dining with timber floorboards
- ? Two good sized bedrooms with built-in wardrobes
- ? Elegant combined bathroom and laundry
- ? Low maintenance grassed front and rear yard featuring a covered entertaining