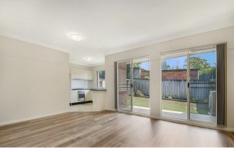

## Featuring:

- Carpet and timber flooring throughout. Reverse cycle ducted air conditioning throughout
- Open plan combined lounge and dining areas
- Three generously sized bedrooms, main bedroom with an ensuite bathroom and built-in wardrobe and second bedroom with a built-in wardrobe
- Modern, neat and tidy kitchen with stainless steel appliances, gas cooking and a dishwasher Internal laundry with clothes dryer
- Third toilet downstairs
- Double automatic garage with internal access
- Low maintenance rear courtyard