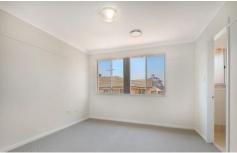

## Featuring:

- Carpet and timber flooring throughout. Reverse cycle ducted air conditioning throughout
- Open plan combined lounge and dining areas
- Three generously sized bedrooms, main bedroom with an ensuite bathroom and built-in wardrobe and second bedroom with a built-in wardrobe
- Modern, neat and tidy kitchen with stainless steel appliances, gas cooking and a dishwasher Internal laundry with clothes dryer
- Third toilet downstairs
- Double automatic garage with internal access
- Low maintenance rear courtyard