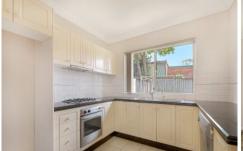

## Featuring:

- Carpet and timber flooring throughout. Reverse cycle ducted air conditioning throughout
- Open plan combined lounge and dining areas
- Three generously sized bedrooms, main bedroom with an ensuite bathroom and built-in wardrobe and second bedroom with a built-in wardrobe
- Modern, neat and tidy kitchen with stainless steel appliances, gas cooking and a dishwasher Internal laundry with clothes dryer
- Third toilet downstairs
- Double automatic garage with internal access
- Low maintenance rear courtyard