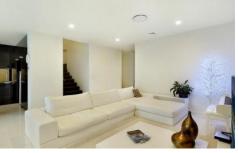

## Features include;

- Four well-appointed bedrooms with Built-In Wardrobes
- Open plan living and dining area flowing to the landscaped backyard and undercover entertaining area.
- Beautifully presented kitchen includes gas cooking, crafted stone bench tops, dishwasher and European stainless steel appliances.
- Spacious bedroom downstairs with a full bathroom and quality finishes
- King size master bedroom with large WIR and en-suite complete with free standing bathtub and his and hers sink
- Full bathroom also with quality finishes