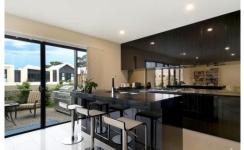

## Features include;

- Four well-appointed bedrooms with Built-In Wardrobes
- Open plan living and dining area flowing to the landscaped backyard and undercover entertaining area.
- Beautifully presented kitchen includes gas cooking, crafted stone bench tops, dishwasher and European stainless steel appliances.
- Spacious bedroom downstairs with a full bathroom and quality finishes
- King size master bedroom with large WIR and en-suite complete with free standing bathtub and his and hers sink
- Full bathroom also with quality finishes