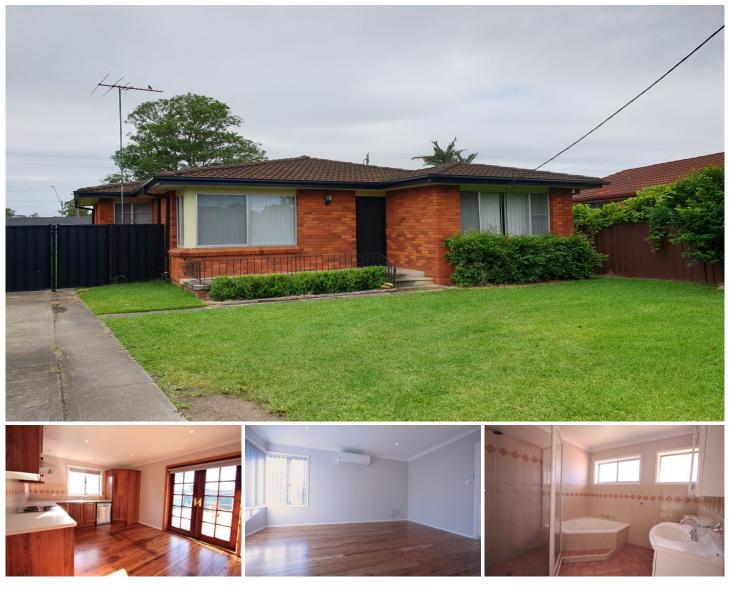

## 25 Brentwood Avenue Hobartville NSW

This lovely renovated home is located a short walk to Richmond railway station and the heart of town. Located in a quiet street, it has polished floorboards throughout and a fully fenced backyard. Also includes:

- reverse cycle air conditioning
- built in robe to master bedroom
- good sized kitchen
- lovely French doors which open out to the backyard
- side access ideal for boat/trailer/car
- ample off street parking