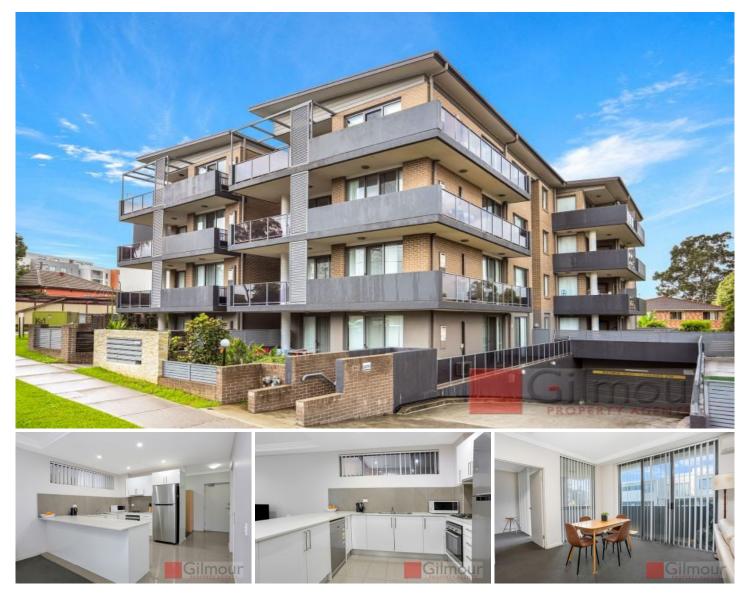

## 18/2-4 Belinda Place Mays Hill NSW

Located in a quiet place in close proximity to shops & transport this awesome entry level property will serve you well for many years to come.

It has a lovely aspect with the morning sun streaming in and the rest of the building shelters you from the hot westerly summer sun in the afternoon.

A good size bedroom with a full size built in wardrobe & access to the balcony + a generous size study, ideal for working from home or a place to store all those bits & pieces.

The modern, spacious, white gourmet eat in kitchen with a Caesar stone bench top will bring out the chef in you with oodles of preparation space and storage cupboards.

There is a great lounge and a dining area to relax in and the laundry is close by in a convenient American style cupboard.

- **Price** : Price Guide \$450,000- to \$495,000-
- View : https://www.gilmour.com.au/sale/nsw/parramatta/ mays-hill/residential/unit/8013238