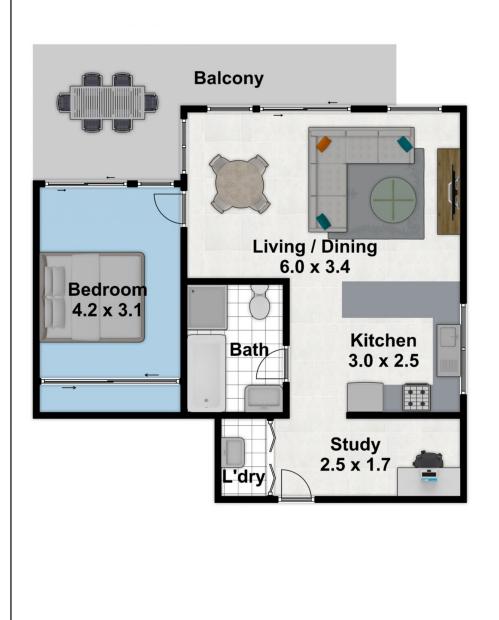

## 18-2-4 Belinda Place Mays hill

Please note:

Floorplan measurements are a guide only.

All dimensions are approximate in their distance and volume.

1

1

1

A Digital 1 Floorplan