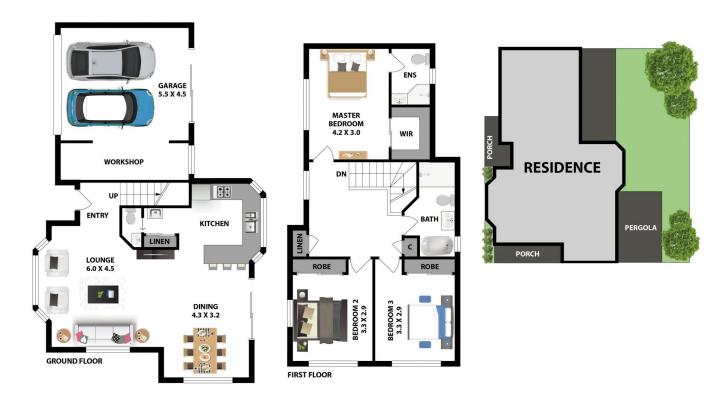

## 7/9-11 Brisbane Road Castle Hill NSW

This centrally located townhouse on the high side of the street is nestled at the front of a boutique complex comprising of only seven homes. Ideal for small families, investors seeking a property within R4 zoning, downsizers or professional couples wanting low-maintenance living, it offers convenient access to Castle Hill Metro and the vibrant shopping and entertainment hub of Castle Towers.

## Features You'll Love:

- A prime location being steps from Castle Hill Metro and Castle Towers for ultimate convenience
- Three spacious bedrooms with built-in robes
- Master bedroom with a walk-in robe and ensuite
- Split-system air conditioners throughout
- Modern kitchen featuring sleek stone benchtops, gas cooking and a breakfast bench
- Generous lounge and dining area flowing to a delightful