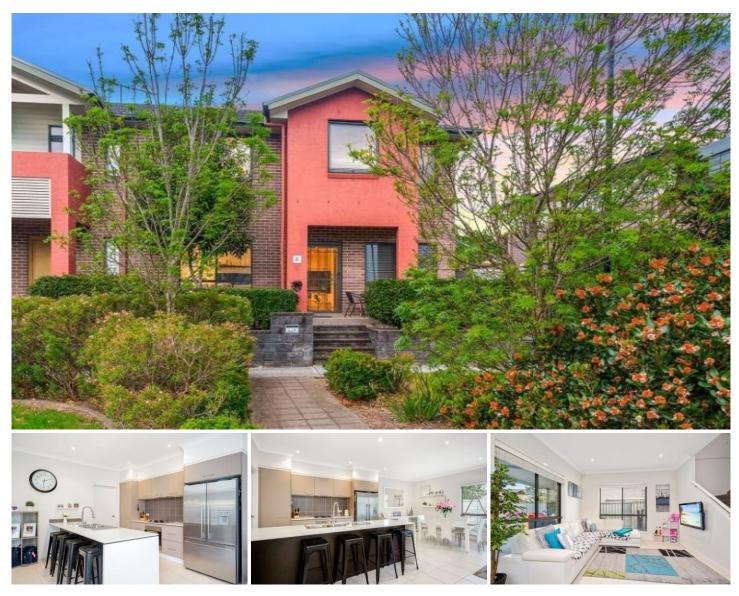

## 6 Pollifrone Street Kellyville Ridge NSW

Evoking a sense of warmth & charm, this modern family home presents a perfect blend of lifestyle convenience. Showcasing impeccable finishes, this meticulously maintained family home is the innovation for comfort living on its family orientated layout.

## Features include:

- Near new carpet
- -King-sized master with ensuite and walk-in robe
- Ceiling fan to bedrooms for additional comfort

- 2 stylish bathrooms with downstairs powder room offer family functionality

- Stunning kitchen with 900mm gas cooktop & oven, tiled splash back, expansive bench tops, working dishwasher & an abundance of storage space

- Privately set, paved alfresco flows seamlessly from the indoor meals area to an established, manicured garden