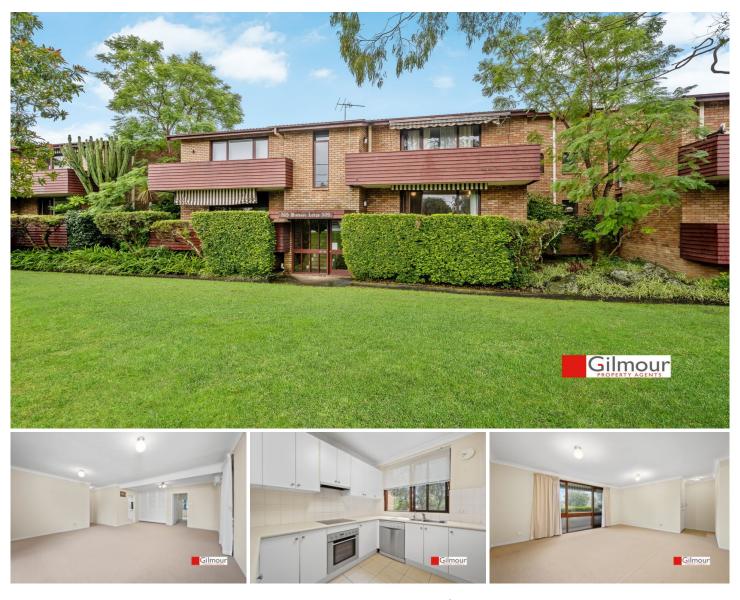

## 6/309 Windsor Road Baulkham Hills NSW

Just a short walk to 610x express bus to the city and the local shops and close to Our Lady of Lourdes Catholic School & Baulkham Hills North primary school.

This entry level 149.8m2 retro unit is full of character and boasts a large open plan living & dining area which opens out to a lovely balcony to the front ideal for a morning coffee & reading the news on your lpad.

The 2 bedrooms benefit from a lovely sunny north aspect & the master bedroom has a built in wardrobe.

The well designed & updated kitchen has plenty or storage cupboards & preparation space to create all those delicacies you have been dreaming about whilst looking out through the tree tops.