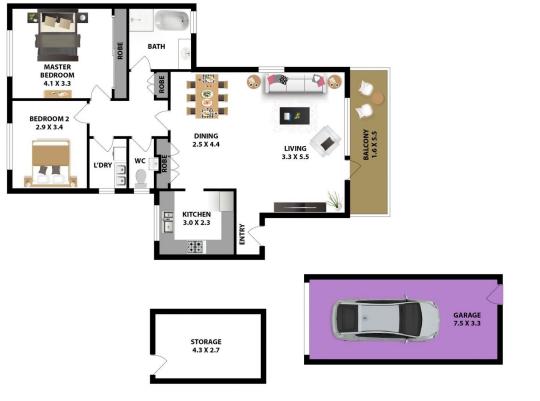

## 6/309 Windsor Road Baulkham Hills NSW

Just a short walk to 610x express bus to the city and the local shops and close to Our Lady of Lourdes Catholic School & Baulkham Hills North primary school.

This entry level 149.8m2 retro unit is full of character and boasts a large open plan living & dining area which opens out to a lovely balcony to the front ideal for a morning coffee & reading the news on your lpad.

The 2 bedrooms benefit from a lovely sunny north aspect & the master bedroom has a built in wardrobe.

The well designed & updated kitchen has plenty or storage cupboards & preparation space to create all those delicacies you have been dreaming about whilst looking out through the tree tops.